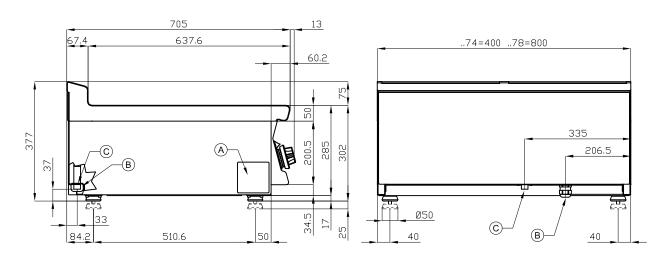

## **70 SUPERLOTUS TOP ELECRTIC FRYERS - TOP**

| Α | Data plate | В | Electrical connection |  |
|---|------------|---|-----------------------|--|
|   |            |   |                       |  |

MODEL: F13T-74ET

**DIMENSIONS:** cm. 40x 70,5x 28h

**ELECTRIC POWER:** 10,95 kW 400V~3N **VOLTAGE:** FREQUENCY: 50/60 Hz

kg: 48 m³: 0.179

430x770x540 mm: