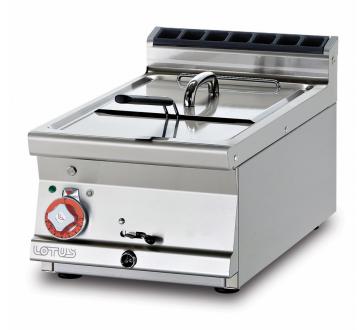

## **70 SUPERLOTUS TOP ELECRTIC FRYERS - TOP**

Fryer threephase 13 lts - Bowl cm. 30,5x34x22,5h 1 basket cm. 28x29x10h -Sieve and lid for pan Production: 10 kg/h (included 1 Head end filler strip mod.TPA-7)

Construction - Fabricated using CrNi 18/10 AISI 304 grade Stainless Steel Scotch-Brite Satin polish Finish, incorporating 2 mm thick worktop, rounded edges, chromed details and rear splash back. Knobs with waterproof grades IPX5. Model - Professional Electric Fryer. With single or Double tank to include both basket and lids, tank filter with basket support. Double Thermostat for operating and over heat safety. Front oil drain. Maintenance - All serviceable parts are accessible by the easy removal of front control panel. Easy tank cleaning by rotating heating element. Fittings - Appliance is supplied with adjustable feet.